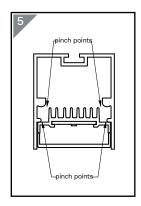

Retrace steps 3 & 2 Make sure all cables are cleared from pinching and geartray is snapped back in

Make sure system is reconnected and secure to complete