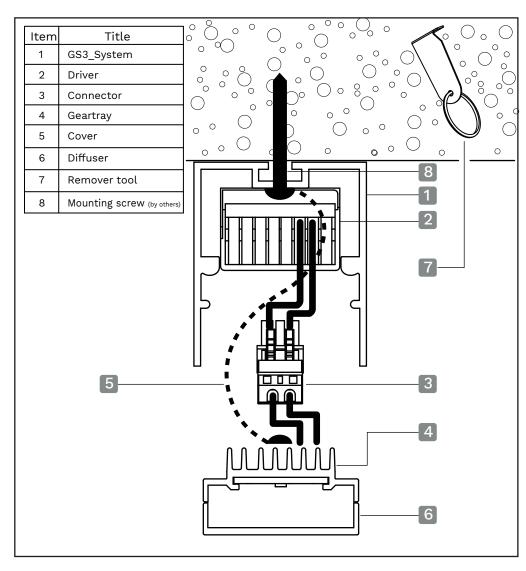

Drill & secure mounting screw to the surface through the luminaire as shown

Note: Refer to layout plan for mounting location

Use Austube Schréder remover tool to remove diffuser

Carefully use
Austube remover
tool to remove
geartray

Retrace steps 3 & 2 Make sure all cables are cleared from pinching and geartray is snapped back in

Make sure system is reconnected and secure to complete