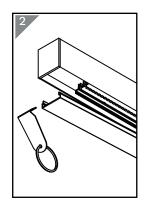

Drill & secure mounting screw to the surface through the luminaire as shown

Note: Refer to layout plan for mounting location

Use Austube Schréder remover tool to remove diffuser

Carefully use
Austube remover
tool to remove
geartray