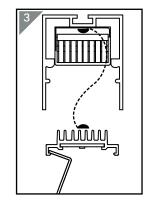

Drill & secure mounting screw to the surface through the luminaire as shown

Note: Refer to layout plan for mounting location

Use Austube Schréder remover tool to remove diffuser

Carefully use
Austube remover
tool to remove
geartray