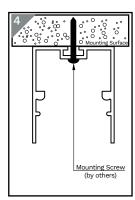

Drill & secure mounting screw to the surface through the luminaire as shown

Note: Refer to layout plan for mounting location

Use Austube Schréder remover tool to remove diffuser

Carefully use
Austube remover
tool to remove
geartray